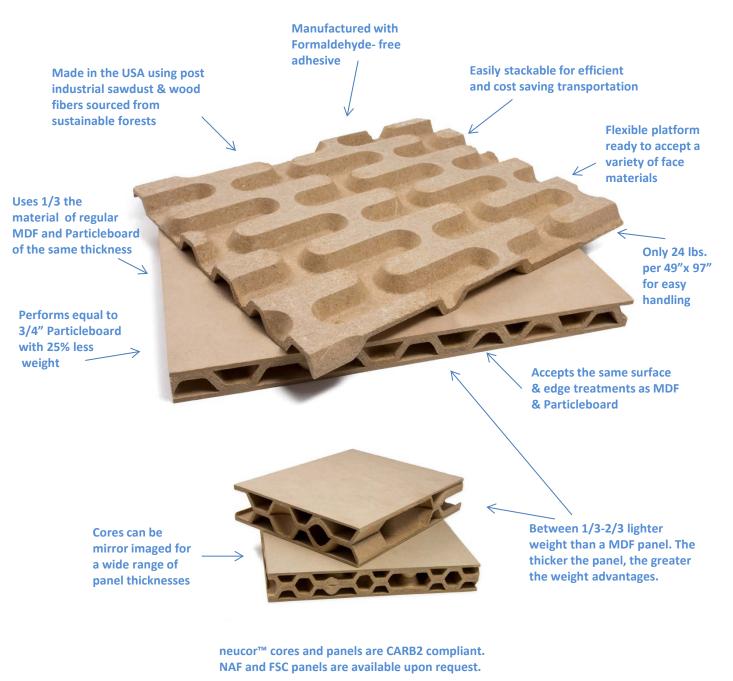

## **NEUCOR LIGHTWEIGHT PRODUCTS**

**neucor™** currently manufacturers lightweight MDF cores and panels for use in a multitude of interior applications including store fixtures, contract and residential furniture, walls and partitions, ceiling panels, acoustical panels, shelving, and cabinetry.

The Stacking of **neucor™** cores allows for panel thicknesses ranging from ¾" to 3".

neucor<sup>™</sup> cores create panels that are 1/3-2/3 lighter weight than traditional MDF products.
neucor<sup>™</sup> panels come in standard sizes of 49" x 97" and 48" x 96".
neucor<sup>™</sup> cores can be faced with MDF skin thicknesses ranging from 3mm (1/8") to 8mm.
Alternate wood or decorative face veneers can be used as well as unfinished MDF faces.